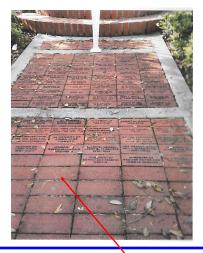

The bricks are engraved and measure 4" x 8" including 1/2" Block character size, with 3 lines, and 18 characters per line. Bricks will be embedded in the new walkway and setting area approaching the front door of the Library.